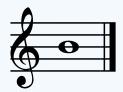

friend(s) to keep counting in their head along with each musical piece. Remind your friends that the musical piece (example) has to be equal to 3 counts.

Before you start to play, please tell your friend which musical piece you will play, for example: "Example A" and start your music with a count off: "Ready, Set, Go!".



Your name:\_\_\_\_

=

## Fraction Music Game

#### Create your own music!

Draw your music notes after the 4 Time Signature!

Beat:





Fraction:

Beat:

B.

Fraction:

Great Job!

www.toonesam.org





(Lesson 22. Student's Printout)

Name:

### Which example is correct?

Write your answer above the line!







www.toonesam.org





#### Hand Signs

#### Recorder Fingering Chart

#### Music Notes



### Note B (Mi)



Left Hand Fingers: Front: Pointer Back: Thumb









Left Hand Fingers: Front: Pointer & Middle Back: Thumb





Note G (Do)



Left Hand Fingers: Front: Pointer, Middle & Ring Back: Thumb



Ctoonesam.org