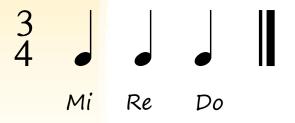

#### Music Notes

### Note B (Mi)

Left Hand Fingers: Front: Pointer Back: Thumb

Left Hand Fingers: Front: Pointer & Middle Back: Thumb

Note G (Do)

Left Hand Fingers: Front: Pointer, Middle & Ring Back: Thumb

Ctoonesam.org