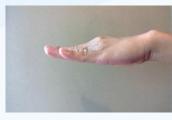

#### Hand Signs

### Note B (Mi)

Left Hand Fingers: Front: Pointer Back: Thumb

Left Hand Fingers: Front: Pointer & Middle Back: Thumb

Note G (Do)

Left Hand Fingers: Front: Pointer, Middle & Ring Back: Thumb

Ctoonesam.org