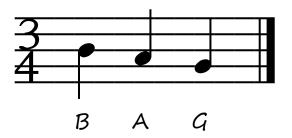

### Which example is correct?

Write your answer above the line!

www.toonesam.org