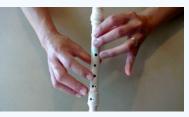

d(s) to keep counting in their head along with each musical piece. Remind your friends that the musical piece (example) has to be equal to 3 counts.

Before you start to play, please tell your friend which musical piece you will play, for example: "Example A" and start your music with a count off: "Ready, Set, Go!".



Your name:\_\_\_\_

=

## Fraction Music Game

#### Create your own music!

Draw your music notes after the 4 Time Signature!

Beat:





Fraction:

Beat:

B.

Fraction:

Great Job!

www.toonesam.org





(Lesson 22. Student's Printout)

Name:

### Which example is correct?

Write your answer above the line!







www.toonesam.org





#### Hand Signs

#### Recorder Fingering Chart

#### Music Notes



### Note B (Mi)



Left Hand Fingers: Front: Pointer Back: Thumb









Left Hand Fingers: Front: Pointer & Middle Back: Thumb





Note G (Do)



Left Hand Fingers: Front: Pointer, Middle & Ring Back: Thumb



Ctoonesam.org