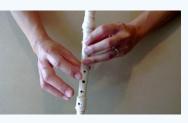

#### Recorder Fingering Chart

### Note B (Mi)

Left Hand Fingers: Front: Pointer Back: Thumb

Left Hand Fingers: Front: Pointer & Middle Back: Thumb

Note G (Do)

Left Hand Fingers: Front: Pointer, Middle & Ring Back: Thumb

Ctoonesam.org