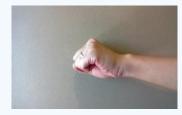

#### Hand Signs

### Note B (Mi)

Left Hand Fingers: Front: Pointer Back: Thumb

Left Hand Fingers: Front: Pointer & Middle Back: Thumb

Note G (Do)

Left Hand Fingers: Front: Pointer, Middle & Ring Back: Thumb

Ctoonesam.org