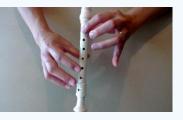

#### Recorder Fingering Chart

### Note B (Mi)

Left Hand Fingers: Front: Pointer Back: Thumb

Left Hand Fingers: Front: Pointer & Middle Back: Thumb

Note G (Do)

Left Hand Fingers: Front: Pointer, Middle & Ring Back: Thumb

Ctoonesam.org