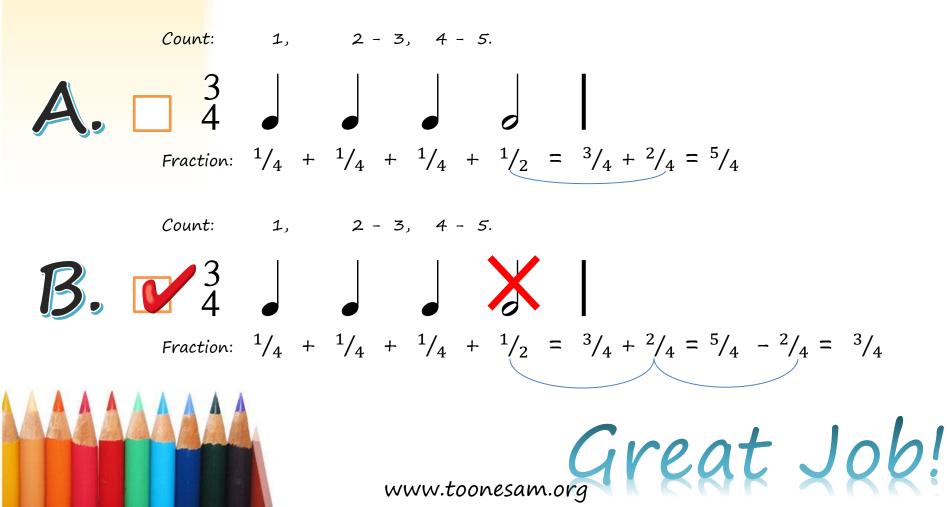

## Fraction Music Game

#### Create your own music!

Draw your music notes after the 4 Time Signature!

Beat:

Fraction:

Beat:

B.

Fraction:

Great Job!

www.toonesam.org

(Lesson 22. Student's Printout)

Name:

### Which example is correct?

Write your answer above the line!

www.toonesam.org